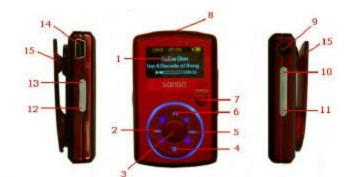

## **Buttons and Functions**

| 1  | Display window       | Display the information and status here                                                                                                                                                 |
|----|----------------------|-----------------------------------------------------------------------------------------------------------------------------------------------------------------------------------------|
| 2  | Left/Previous/Rewind | Press for previous track, rewind, or move left                                                                                                                                          |
| 3  | Select Button        | Press to select the item                                                                                                                                                                |
| 4  | Down/Submenu         | Press to move down or to options menu                                                                                                                                                   |
| 5  | Right/Forward        | Press for next track, fast forward, or move right                                                                                                                                       |
| 6  | Up/Pause/Resume      | Press to move up one item, pause, or resume                                                                                                                                             |
| 7  | Menu                 | Return to the Main Menu                                                                                                                                                                 |
| 8  | MIC                  | Built-in microphone                                                                                                                                                                     |
| 9  | Earphone Port        | Connect earphones here to listen                                                                                                                                                        |
| 10 | Volume Up            | Turns up the volume                                                                                                                                                                     |
| 11 | Volume Down          | Turns down the volume                                                                                                                                                                   |
| 12 | Hold/Lock            | Factory sets to locked position (shows orange color). Slide<br>to center position for controls. When locked, all controls are<br>disabled to prevent accidental activation of controls. |
| 13 | Power/Reset          | <ul> <li>Slide up to turn on the player</li> <li>Slide up and hold for 2 seconds to turn off the player</li> <li>Slide up and hold for 15 seconds to reset your player</li> </ul>       |
| 14 | USB Port             | Plug USB cable here to connect to the computer                                                                                                                                          |
| 15 | Clip                 | The removable clip accessory                                                                                                                                                            |